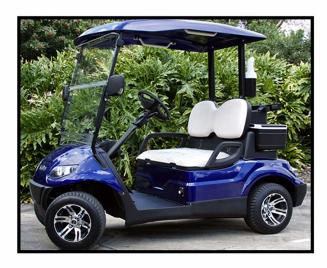

## **PERFORMANCE**

**Seating Capacity:** 2 persons

Forward Max Speed: (varies based on use)

**Braking Distance:** Approx. 7 feet Turning Radius: Approx. 10 feet

**Climbing:** Safe Climb 25% grade / Max Climb 35% grade Maximum distance per full charge: Approx. 25-50 miles

## **STRUCTURE**

Chassis: A-Frame powder coated Steel. Four Wheel Coil

Over Shock Suspension

Top Supports: Galvanized Steel. Anti-Corrosive Dip w/

Powder Coat

**Body:** PP Material

Cart Dimensions: 8' x 4' x 6' **Ground Clearance:** 4.5 Inches

## **EQUIPMENT**

**Lights:** Head, Tail, Brake, and Turn Signals

Wheels: 10 inch Aluminum

Other: Charge Indicator, Horn, Digital Speedometer,

Gauges, Side Mirrors, Seat Belts

**Optional:** A full line of Accessory Upgrades and Parts