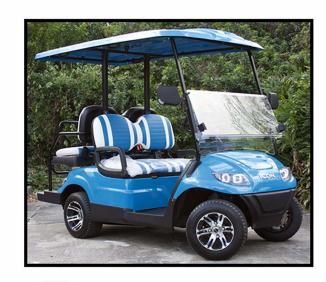

#### **PERFORMANCE**

**Seating Capacity:** 4 persons

Forward Max Speed: (varies based on use)

Braking Distance: Approx. 7 feet Turning Radius: Approx. 10 feet

**Climbing:** Safe Climb 25% grade / Max Climb 35% grade Maximum distance per full charge: Approx. 25-50 miles

### **STRUCTURE**

Chassis: A-Frame powder coated Steel. Four Wheel Coil

Over Shock Suspension

Top Supports: Galvanized Steel. Anti-Corrosive Dip w/

Powder Coat **Body:** PP Material

**Cart Dimensions:** 9' x 4' x 6' **Ground Clearance:** 4.5 Inches

## **EQUIPMENT**

Lights: Head, Tail, Brake, and Turn Signals

Wheels: 10 inch Aluminum

Other: Charge Indicator, Horn, Digital Speedometer,

Gauges, Side Mirrors, Seat Belts

**Optional:** A full line of Accessory Upgrades and Parts