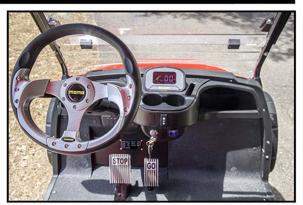

## **EQUIPMENT**

Lights: Head, Tail, Brake, and Turn Signals

Wheels: 10 inch Aluminum

Other: Charge Indicator, Horn, Digital Speedometer,

Gauges, Side Mirrors, Seat Belts

**Optional:** A full line of Accessory Upgrades and Parts