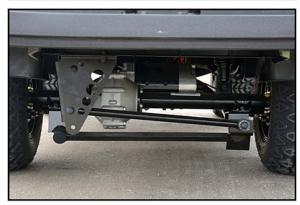

### **STRUCTURE**

Chassis: A-Frame powder coated Steel. Four Wheel Coil

Over Shock Suspension

Top Supports: Galvanized Steel. Anti-Corrosive Dip w/

Powder Coat **Body:** PP Material

**Cart Dimensions:** 9' x 4' x 6' **Ground Clearance:** 4.5 Inches