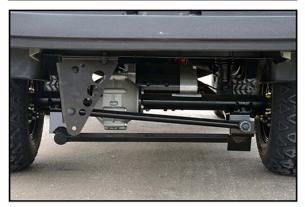

## **STRUCTURE**

Chassis: A-Frame powder coated Steel. Four Wheel Coil **Over Shock Suspension** Top Supports: Galvanized Steel. Anti-Corrosive Dip w/ Powder Coat Body: PP Material **Cart Dimensions:**  $9' \times 4' \times 6.5'$ Ground Clearance: 4.5 Inches Net Weight: 639 Lbs.