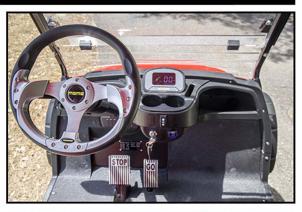

### EQUIPMENT

Lights: Head, Tail, Brake, and Turn Signals Wheels: 12 inch Aluminum **Other:** Charge Indicator, Horn, Digital Speedometer, Gauges, Side Mirrors, Seat Belts **Optional:** A full line of Accessory Upgrades and Parts