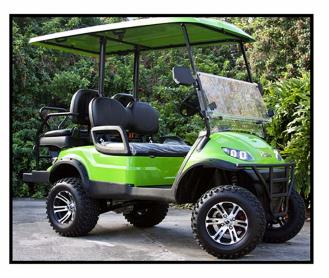

#### PERFORMANCE

Seating Capacity: 4 persons Forward Max Speed: (varies based on use) Braking Distance: Approx. 7 feet Turning Radius: Approx. 10 feet **Climbing:** Safe Climb 25% grade / Max Climb 35% grade Maximum distance per full charge: Approx. 25-50 miles

## **STRUCTURE**

Chassis: A-Frame powder coated Steel. Four Wheel Coil **Over Shock Suspension** Top Supports: Galvanized Steel. Anti-Corrosive Dip w/ Powder Coat Body: PP Material **Cart Dimensions:**  $9' \times 4' \times 6.5'$ Ground Clearance: 4.5 Inches Net Weight: 639 Lbs.

### EQUIPMENT

Lights: Head, Tail, Brake, and Turn Signals Wheels: 12 inch Aluminum **Other:** Charge Indicator, Horn, Digital Speedometer, Gauges, Side Mirrors, Seat Belts **Optional:** A full line of Accessory Upgrades and Parts