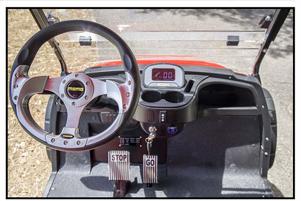

## **EQUIPMENT**

Lights: Head, Tail, Brake, and Turn Signals

Wheels: 10 inch Aluminum

Other: Charge Indicator, Horn, Digital Speedometer,

Gauges, Side Mirrors, Seat Belts

**Optional:** A full line of Accessory Upgrades and Parts