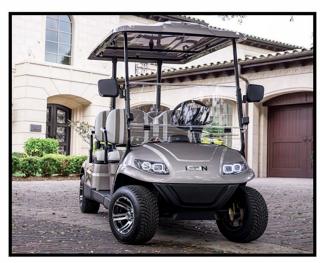

### **PERFORMANCE**

**Seating Capacity:** 4 persons

Forward Max Speed: (varies based on use)

**Braking Distance:** Approx. 7 feet Turning Radius: Approx. 10 feet

**Climbing:** Safe Climb 25% grade / Max Climb 35% grade Maximum distance per full charge: Approx. 25-50 miles

### **STRUCTURE**

Chassis: A-Frame powder coated Steel. Four Wheel Coil

Over Shock Suspension

**Top Supports:** Galvanized Steel. Anti-Corrosive Dip w/

Powder Coat **Body:** PP Material

**Cart Dimensions:** 10' x 4' x 6' **Ground Clearance: 4.5 Inches** 

## **EQUIPMENT**

Lights: Head, Tail, Brake, and Turn Signals

Wheels: 10 inch Aluminum

Other: Charge Indicator, Horn, Digital Speedometer,

Gauges, Side Mirrors, Seat Belts

**Optional:** A full line of Accessory Upgrades and Parts