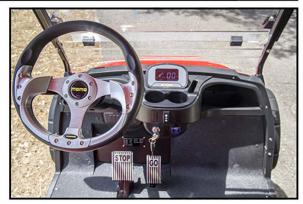

# **EQUIPMENT**

**Lights:** Head, Tail, Brake, and Turn Signals

Wheels: 10 inch Aluminum

Other: Charge Indicator, Horn, Digital Speedometer,

Gauges, Side Mirrors, Seat Belts

**Optional:** A full line of Accessory Upgrades and Parts