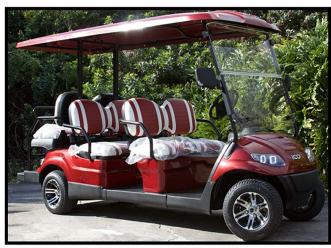

## **PERFORMANCE**

**Seating Capacity:** 6 persons

Forward Max Speed: (varies based on use)

Braking Distance: Approx. 7 feet Turning Radius: Approx. 12 feet

Climbing: Safe Climb 25% grade / Max Climb 35% grade **Maximum distance per full charge:** Approx.

## **STRUCTURE**

Chassis: A-Frame powder coated Steel. Four Wheel

Coil Over Shock Suspension

**Top Supports:** Galvanized Steel. Anti-Corrosive Dip

w/ Powder Coat **Body: PP Material** 

Cart Dimensions: 13' x 4' x 6' **Ground Clearance: 4.5 Inches** 

# **EQUIPMENT**

**Lights:** Head, Tail, Brake, and Turn Signals

Wheels: 10 inch Aluminum

Other: Charge Indicator, Horn, Digital Speedometer,

Gauges, Side Mirrors, Seat Belts

**Optional:** A full line of Accessory Upgrades and Parts