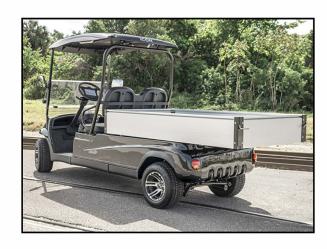

#### **STRUCTURE**

Chassis: A-Frame powder coated Steel. Four Wheel Coil Over Shock Suspension, Four Wheel Hydraulic Disc

Brakes. **Top Supports:** Galvanized Steel.

Anti-Corrosive Dip w/ Powder Coat

**Body:** PP Material

Cart Dimensions: 10' x 4' x 6' **Ground Clearance:** 4.5 Inches

Net Weight: 639 Lbs.

## **EQUIPMENT**

Lights: Head, Tail, Brake, and Turn Signals

Wheels: 10 inch Aluminum

**Other:** Charge Indicator, Horn, Analog Speedometer, 12v DC outlet w/ USB adapter, Side Mirrors, Seat Belts **Optional:** A full line of Accessory Upgrades and Parts