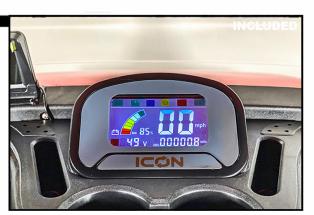

## **EQUIPMENT**

Lights: Head, Tail, Brake, and Turn Signals

Wheels: 10 inch Aluminum

**Other:** Charge Indicator, Horn, Analog Speedometer, 12v DC outlet w/ USB adapter, Side Mirrors, Seat Belts **Optional:** A full line of Accessory Upgrades and Parts