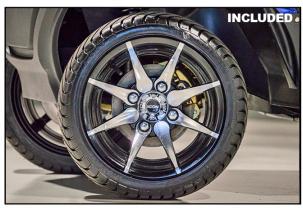

## **EQUIPMENT**

Lights: Head, Tail, Brake, and Turn Signals

Wheels: 10 inch Aluminum

Other: Charge Indicator, Horn, Digital

Speedometer, Gauges, Side Mirrors, Seat Belts **Optional:** A full line of Accessory Upgrades and