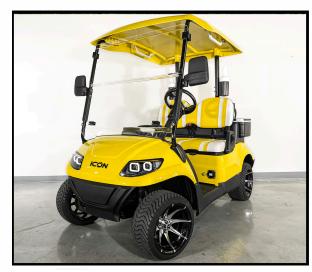

ELECTRIC VEHICLES

## **STRUCTURE**

Chassis: A-Frame powder coated Steel. Four Wheel

Coil Over Shock Suspension

**Top Supports:** Galvanized Steel. Anti-Corrosive Dip

w/ Powder Coat **Body:** PP Material

Cart Dimensions: 8' x 4' x 6' **Ground Clearance:** 4.5 Inches

## **EQUIPMENT**

Lights: Head, Tail, Brake, and Turn Signals

Wheels: 10 inch Aluminum

Other: Charge Indicator, Horn, Digital

Speedometer, Gauges, Side Mirrors, Seat Belts **Optional:** A full line of Accessory Upgrades and