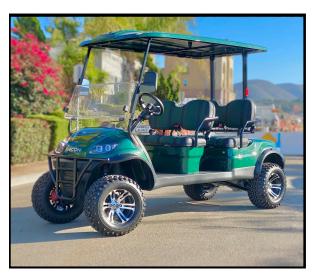

## PERFORMANCE

**Seating Capacity:** 4 persons / Forward Facing Seats

**Forward Max Speed:** (varies based on use)

**Braking Distance:** Approx. 7 feet Turning Radius: Approx. 10 feet

**Climbing:** Safe Climb 25% grade / Max Climb 35% grade Maximum distance per full charge: Approx.

## **STRUCTURE**

Chassis: A-Frame powder coated Steel. Four Wheel

Coil Over Shock Suspension

**Top Supports:** Galvanized Steel. Anti-Corrosive Dip

w/ Powder Coat **Body: PP Material** 

Cart Dimensions: 9' x 4' x 6.5' **Ground Clearance:** 4.5 Inches

## **EQUIPMENT**

Lights: Head, Tail, Brake, and Turn Signals

Wheels: 12 inch Aluminum

Other: Charge Indicator, Horn, Digital Speedometer,

Gauges, Side Mirrors, Seat Belts

**Optional:** A full line of Accessory Upgrades and Parts