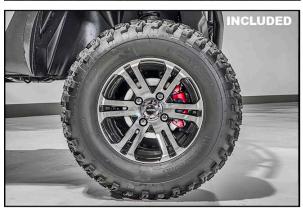

## **EQUIPMENT**

Lights: Head, Tail, Brake, and Turn Signals

Wheels: 12 inch Aluminum

Other: Charge Indicator, Horn, Digital Speedometer,

Gauges, Side Mirrors, Seat Belts

**Optional:** A full line of Accessory Upgrades and Parts