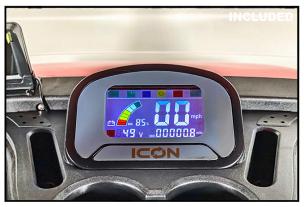

### EQUIPMENT

Lights: Head, Tail, Brake, and Turn Signals Wheels: 10 inch Aluminum Other: Charge Indicator, Horn, Digital Speedometer, Gauges, Side Mirrors, Seat Belts **Optional:** A full line of Accessory Upgrades and Parts