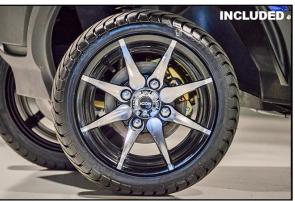

### EQUIPMENT

Lights: Head, Tail, Brake, and Turn Signals Wheels: 10 inch Aluminum Other: Charge Indicator, Horn, Digital Speedometer, Gauges, Side Mirrors, Seat Belts **Optional:** A full line of Accessory Upgrades and Parts