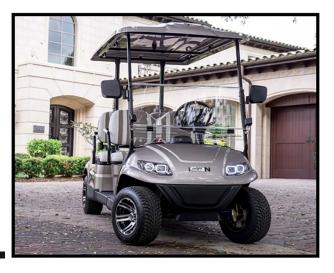

## PERFORMANCE

Seating Capacity: 4 persons Forward Max Speed: (varies based on use) Braking Distance: Approx. 7 feet Turning Radius: Approx. 10 feet Climbing: Safe Climb 25% grade / Max Climb 35% grade Maximum distance per full charge: Approx. 25-50 miles

### STRUCTURE

Chassis: A-Frame powder coated Steel. Four Wheel Coil **Over Shock Suspension Top Supports:** Galvanized Steel. Anti-Corrosive Dip w/ Powder Coat Body: PP Material **Cart Dimensions:** 10' x 4' x 6' Ground Clearance: 4.5 Inches Net Weight: 639 Lbs.

### EQUIPMENT

Lights: Head, Tail, Brake, and Turn Signals Wheels: 10 inch Aluminum Other: Charge Indicator, Horn, Digital Speedometer, Gauges, Side Mirrors, Seat Belts **Optional:** A full line of Accessory Upgrades and Parts