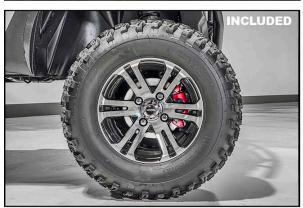

## **EQUIPMENT**

**Lights:** Head, Tail, Brake, and Turn Signals

Wheels: 12 inch Aluminum

Other: Charge Indicator, Horn, Digital Speedometer,

Gauges, Side Mirrors, Seat Belts

**Optional:** A full line of Accessory Upgrades and Parts