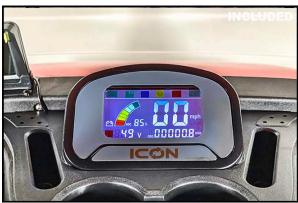

## **EQUIPMENT**

**Lights:** Head, Tail, Brake, and Turn Signals

Wheels: 12 inch Aluminum

Other: Charge Indicator, Horn, Digital Speedometer,

Gauges, Side Mirrors, Seat Belts

**Optional:** A full line of Accessory Upgrades and Parts