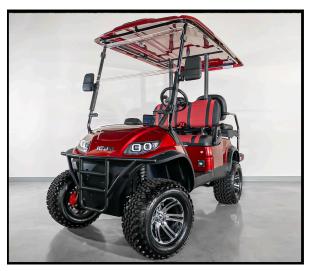

## **PERFORMANCE**

**Seating Capacity:** 4 persons

Forward Max Speed: (varies based on use)

Braking Distance: Approx. 7 feet **Turning Radius:** Approx. 10 feet

**Climbing:** Safe Climb 25% grade / Max Climb 35% grade Maximum distance per full charge: Approx. 25-50 miles

## **STRUCTURE**

Chassis: A-Frame powder coated Steel. Four Wheel Coil

Over Shock Suspension

**Top Supports:** Galvanized Steel. Anti-Corrosive Dip w/

Powder Coat **Body:** PP Material

Cart Dimensions: 9' x 4' x 6.5' **Ground Clearance:** 4.5 Inches

## **EQUIPMENT**

**Lights:** Head, Tail, Brake, and Turn Signals

Wheels: 12 inch Aluminum

Other: Charge Indicator, Horn, Digital Speedometer,

Gauges, Side Mirrors, Seat Belts

**Optional:** A full line of Accessory Upgrades and Parts