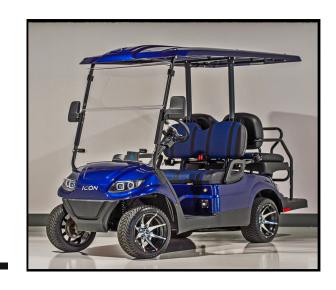

## **PERFORMANCE**

**Seating Capacity:** 4 persons

Forward Max Speed: (varies based on use)

Braking Distance: Approx. 7 feet **Turning Radius:** Approx. 10 feet

Climbing: Safe Climb 25% grade / Max Climb 35% grade Maximum distance per full charge:

## **STRUCTURE**

Chassis: A-Frame powder coated Steel. Four

Wheel Coil Over Shock Suspension

**Top Supports:** Galvanized Steel. Anti-Corrosive

Dip w/ Powder Coat **Body:** PP Material

Cart Dimensions: 9' x 4' x 6' **Ground Clearance:** 4.5 Inches

## **EQUIPMENT**

**Lights:** Head, Tail, Brake, and Turn Signals

Wheels: 10 inch Aluminum

Other: Charge Indicator, Horn, Digital

Speedometer, Gauges, Side Mirrors, Seat Belts **Optional:** A full line of Accessory Upgrades and