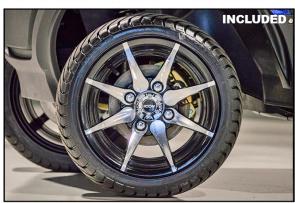

## **EQUIPMENT**

**Lights:** Head, Tail, Brake, and Turn Signals

Wheels: 10 inch Aluminum

Other: Charge Indicator, Horn, Digital

Speedometer, Gauges, Side Mirrors, Seat Belts **Optional:** A full line of Accessory Upgrades and