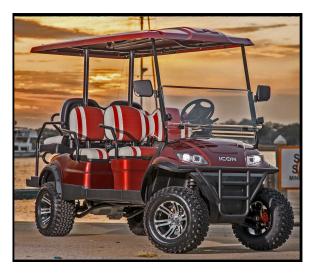

## **PERFORMANCE**

**Seating Capacity:** 6 persons

**Forward Max Speed:** (varies based on use)

**Braking Distance:** Approx. 7 feet **Turning Radius:** Approx. 12 feet

**Climbing:** Safe Climb 25% grade / Max Climb 35% grade Maximum distance per full charge: Approx. 25-50 miles

## **STRUCTURE**

Chassis: A-Frame powder coated Steel. Four Wheel Coil

Over Shock Suspension

**Top Supports:** Galvanized Steel. Anti-Corrosive Dip w/

Powder Coat **Body:** PP Material

Cart Dimensions: 13' x 4' x 6.5' **Ground Clearance:** 4.5 Inches

Net Weight: 948 Lbs.