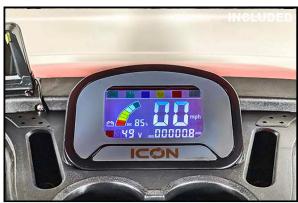

## **EQUIPMENT**

**Lights:** Head, Tail, Brake, and Turn Signals

Wheels: 12 inch Aluminum

Other: Charge Indicator, Horn, Digital Speedometer,

Gauges, Side Mirrors, Seat Belts

**Optional:** A full line of Accessory Upgrades and Parts