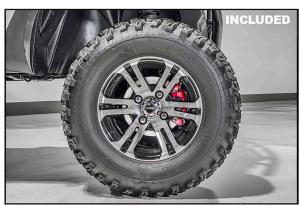

## **EQUIPMENT**

**Lights:** Head, Tail, Brake, and Turn Signals

Wheels: 12 inch Aluminum

Other: Charge Indicator, Horn, Digital Speedometer,

Gauges, Side Mirrors, Seat Belts

**Optional:** A full line of Accessory Upgrades and Parts