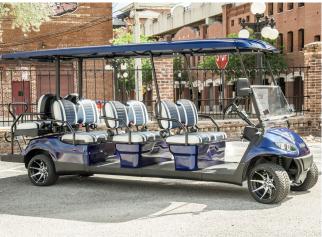

## PERFORMANCE

Seating Capacity: 8 persons Forward Speed: Up to 25 M.P.H. Braking Distance: Approx. 11 feet Turning Radius: Approx. 16 feet Climbing: Safe Climb 20% grade / Max Climb 30.5% grade Maximum distance per full charge: Approx. 30-50 miles

# STRUCTURE

Chassis: A-Frame powder coated Steel. Four Wheel Coil Over Shock Suspension, Four Wheel Hydraulic Disc Brakes. Top Supports: Galvanized Steel. Anti-Corrosive Dip w/ Powder Coat Body: PP Material **Cart Dimensions:** 14' x 4' x 6' Ground Clearance: 4.5 Inches Net Weight: 1239 Lbs.

# EQUIPMENT

Lights: Head, Tail, Brake, and Turn Signals Wheels: 10 inch Aluminum **Other:** Charge Indicator, Horn, Digital Speedometer, Gauges, Side Mirrors, Seat Belts **Optional:** A full line of Accessory Upgrades and Parts