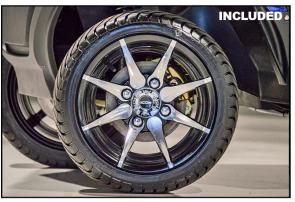

# EQUIPMENT

Lights: Head, Tail, Brake, and Turn Signals Wheels: 10 inch Aluminum **Other:** Charge Indicator, Horn, Digital Speedometer, Gauges, Side Mirrors, Seat Belts **Optional:** A full line of Accessory Upgrades and Parts