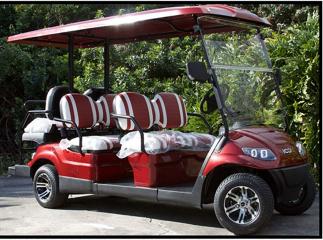

### PERFORMANCE

Seating Capacity: 6 persons Forward Max Speed: (varies based on use) Braking Distance: Approx. 7 feet Turning Radius: Approx. 12 feet Climbing: Safe Climb 25% grade / Max Climb 35% grade Maximum distance per full charge: Approx. 25-50 miles

## STRUCTURE

Chassis: A-Frame powder coated Steel. Four Wheel Coil Over Shock Suspension Top Supports: Galvanized Steel. Anti-Corrosive Dip w/ Powder Coat Body: PP Material Cart Dimensions: 13' x 4' x 6' Ground Clearance: 4.5 Inches Net Weight: 948 Lbs.

#### EQUIPMENT

Lights: Head, Tail, Brake, and Turn Signals Wheels: 10 inch Aluminum **Other:** Charge Indicator, Horn, Digital Speedometer, Gauges, Side Mirrors, Seat Belts **Optional:** A full line of Accessory Upgrades and Parts