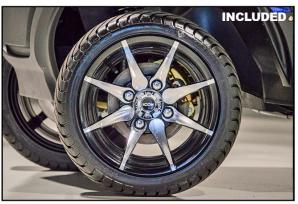

#### EQUIPMENT

Lights: Head, Tail, Brake, and Turn Signals Wheels: 10 inch Aluminum **Other:** Charge Indicator, Horn, Digital Speedometer, Gauges, Side Mirrors, Seat Belts **Optional:** A full line of Accessory Upgrades and Parts