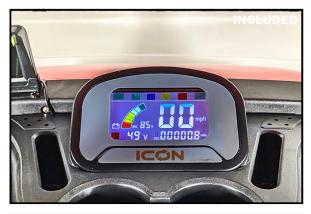

#### EQUIPMENT

Lights: Head, Tail, Brake, and Turn Signals Wheels: 10 inch Aluminum **Other:** Charge Indicator, Horn, Digital Speedometer, Gauges, Side Mirrors, Seat Belts **Optional:** A full line of Accessory Upgrades and Parts