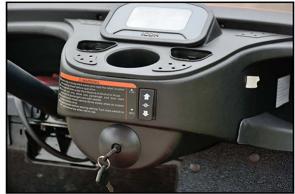

## **EQUIPMENT**

Lights: Head, Tail, Brake, and Turn Signals

Wheels: 10 inch Aluminum

Other: Charge Indicator, Horn, Digital Speedometer,

Gauges, Side Mirrors, Seat Belts

**Optional:** A full line of Accessory Upgrades and Parts