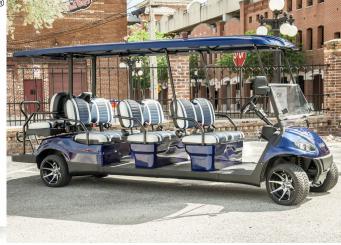

### **PERFORMANCE**

**Seating Capacity:** 8 persons Forward Speed: Up to 25 M.P.H. **Braking Distance:** Approx. 11 feet Turning Radius: Approx. 16 feet

Climbing: Safe Climb 20% grade / Max Climb 30.5% grade Maximum distance per full charge: Approx. 30-50 miles

### **STRUCTURE**

Chassis: A-Frame powder coated Steel. Four Wheel Coil Over Shock Suspension, Four Wheel Hydraulic Disc Brakes. **Top Supports:** Galvanized Steel. Anti-Corrosive Dip w/

Powder Coat **Body:** PP Material

Cart Dimensions: 14' x 4' x 6' **Ground Clearance:** 4.5 Inches

Net Weight: 1239 Lbs.

## **EQUIPMENT**

Lights: Head, Tail, Brake, and Turn Signals

Wheels: 10 inch Aluminum

Other: Charge Indicator, Horn, Digital Speedometer,

Gauges, Side Mirrors, Seat Belts

**Optional:** A full line of Accessory Upgrades and Parts