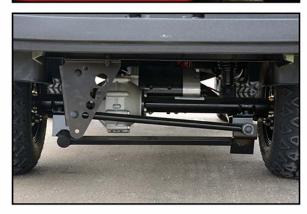

### **STRUCTURE**

Chassis: A-Frame powder coated Steel. Four Wheel Coil Over Shock Suspension, Four Wheel Hydraulic Disc Brakes. **Top Supports:** Galvanized Steel. Anti-Corrosive Dip w/

Powder Coat **Body:** PP Material