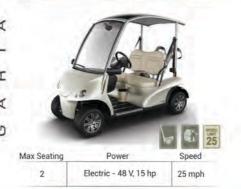

# Gas - 429 cc Kohler, 14 hp

Electric - 48 V, 3.7 hp

|             |                        | 25     |
|-------------|------------------------|--------|
| Max Seating | Power                  | Speed  |
| 6           | Electric - 48 V, 15 hp | 25 mph |