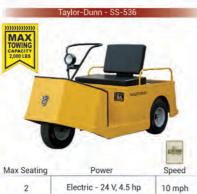

- 429 cc Kohler, 14 hp









|                         | de    | 25  |
|-------------------------|-------|-----|
| Power                   | Speed |     |
| Electric - 48 V, 4.4 hp | 25 n  | nph |
|                         |       |     |



|       | 4 9                     |        |
|-------|-------------------------|--------|
| ating | Power                   | Speed  |
|       | Electric - 48 V, 3.7 hp | 17 mph |
|       |                         |        |



# Gas - 429 cc Kohler, 14 hp

Electric - 48 V, 3.7 hp



|             |                        | 25     |
|-------------|------------------------|--------|
| Max Seating | Power                  | Speed  |
| 6           | Electric - 48 V, 15 hp | 25 mph |



Gas - 429 cc Kohler, 14 hp











POLARIS

2











































Gas - 402 cc Yamaha



SPEED LIMIT 25 LSV