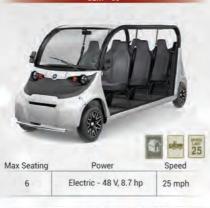

# Gas - 429 cc Kohler, 14 hp

Electric - 48 V, 3.7 hp

|             |                        | 25     |
|-------------|------------------------|--------|
| Max Seating | Power                  | Speed  |
| 6           | Electric - 48 V, 15 hp | 25 mph |