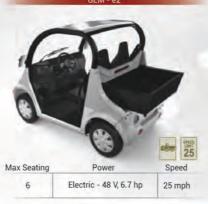

|       | 4 9                     |        |
|-------|-------------------------|--------|
| ating | Power                   | Speed  |
|       | Electric - 48 V, 3.7 hp | 17 mph |
|       |                         |        |