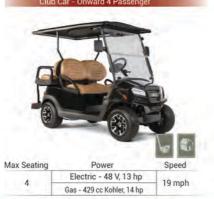

## Gas - 429 cc Kohler, 14 hp

|                         | de    | 25  |
|-------------------------|-------|-----|
| Power                   | Speed |     |
| Electric - 48 V, 4.4 hp | 25 n  | nph |
|                         |       |     |