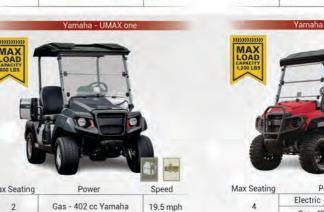

p









|                         | de    | 25  |
|-------------------------|-------|-----|
| Power                   | Speed |     |
| Electric - 48 V, 4.4 hp | 25 n  | nph |
|                         |       |     |



|       | 4 9                     |        |
|-------|-------------------------|--------|
| ating | Power                   | Speed  |
|       | Electric - 48 V, 3.7 hp | 17 mph |
|       |                         |        |



# Gas - 429 cc Kohler, 14 hp

Electric - 48 V, 3.7 hp



|             |                        | 25     |
|-------------|------------------------|--------|
| Max Seating | Power                  | Speed  |
| 6           | Electric - 48 V, 15 hp | 25 mph |



Gas - 429 cc Kohler, 14 hp











POLARIS

2











































Gas - 402 cc Yamaha



SPEED LIMIT 25 LSV