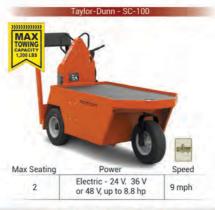

29 cc Kohler, 14 hp









|                         | de    | 25  |
|-------------------------|-------|-----|
| Power                   | Speed |     |
| Electric - 48 V, 4.4 hp | 25 n  | nph |
|                         |       |     |



|       | 4 9                     |        |
|-------|-------------------------|--------|
| ating | Power                   | Speed  |
|       | Electric - 48 V, 3.7 hp | 17 mph |
|       |                         |        |



# Gas - 429 cc Kohler, 14 hp

Electric - 48 V, 3.7 hp



|             |                        | 25     |
|-------------|------------------------|--------|
| Max Seating | Power                  | Speed  |
| 6           | Electric - 48 V, 15 hp | 25 mph |



Gas - 429 cc Kohler, 14 hp











POLARIS

2











































Gas - 402 cc Yamaha



SPEED LIMIT 25 LSV