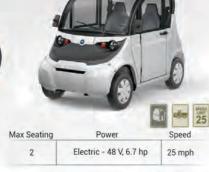

## Gas - 429 cc Kohler, 14 hp

|                         | de    | 25  |
|-------------------------|-------|-----|
| Power                   | Speed |     |
| Electric - 48 V, 4.4 hp | 25 n  | nph |
|                         |       |     |