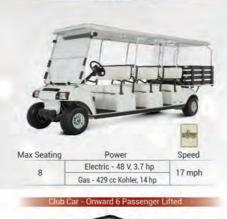

|       | 4 9                     |        |
|-------|-------------------------|--------|
| ating | Power                   | Speed  |
|       | Electric - 48 V, 3.7 hp | 17 mph |
|       |                         |        |