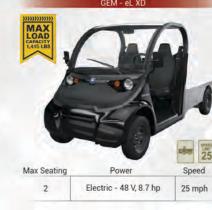

## Gas - 429 cc Kohler, 14 hp









|                         | de    | 25  |
|-------------------------|-------|-----|
| Power                   | Speed |     |
| Electric - 48 V, 4.4 hp | 25 n  | nph |
|                         |       |     |



|       | 4 9                     |        |
|-------|-------------------------|--------|
| ating | Power                   | Speed  |
|       | Electric - 48 V, 3.7 hp | 17 mph |
|       |                         |        |



# Gas - 429 cc Kohler, 14 hp

Electric - 48 V, 3.7 hp



|             |                        | 25     |
|-------------|------------------------|--------|
| Max Seating | Power                  | Speed  |
| 6           | Electric - 48 V, 15 hp | 25 mph |



Gas - 429 cc Kohler, 14 hp











POLARIS

2











































Gas - 402 cc Yamaha



SPEED LIMIT 25 LSV