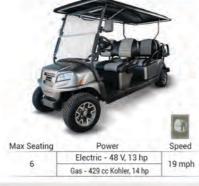

# Gas - 429 cc Kohler, 14 hp

Electric - 48 V, 3.7 hp

|             |                        | 25     |
|-------------|------------------------|--------|
| Max Seating | Power                  | Speed  |
| 6           | Electric - 48 V, 15 hp | 25 mph |