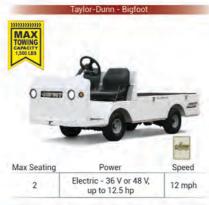

429 cc Kohler, 14 hp









|                         | de    | 25  |
|-------------------------|-------|-----|
| Power                   | Speed |     |
| Electric - 48 V, 4.4 hp | 25 n  | nph |
|                         |       |     |



|       | 4 9                     |        |
|-------|-------------------------|--------|
| ating | Power                   | Speed  |
|       | Electric - 48 V, 3.7 hp | 17 mph |
|       |                         |        |



# Gas - 429 cc Kohler, 14 hp

Electric - 48 V, 3.7 hp



|             |                        | 25     |
|-------------|------------------------|--------|
| Max Seating | Power                  | Speed  |
| 6           | Electric - 48 V, 15 hp | 25 mph |



Gas - 429 cc Kohler, 14 hp











POLARIS

2











































Gas - 402 cc Yamaha



SPEED LIMIT 25 LSV