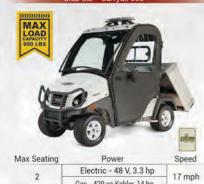

|       | 4 9                     |        |
|-------|-------------------------|--------|
| ating | Power                   | Speed  |
|       | Electric - 48 V, 3.7 hp | 17 mph |
|       |                         |        |