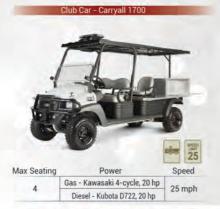

# Gas - 429 cc Kohler, 14 hp

Electric - 48 V, 3.7 hp

|             |                        | 25     |
|-------------|------------------------|--------|
| Max Seating | Power                  | Speed  |
| 6           | Electric - 48 V, 15 hp | 25 mph |