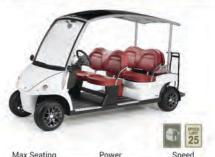

# Gas - 429 cc Kohler, 14 hp

Electric - 48 V, 3.7 hp

|             |                        | 25     |
|-------------|------------------------|--------|
| Max Seating | Power                  | Speed  |
| 6           | Electric - 48 V, 15 hp | 25 mph |