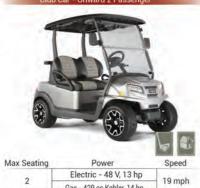

|       | 4 9                     |        |
|-------|-------------------------|--------|
| ating | Power                   | Speed  |
|       | Electric - 48 V, 3.7 hp | 17 mph |
|       |                         |        |