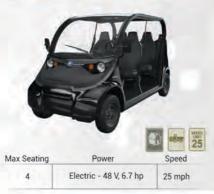

|       | 4 9                     |        |
|-------|-------------------------|--------|
| ating | Power                   | Speed  |
|       | Electric - 48 V, 3.7 hp | 17 mph |
|       |                         |        |