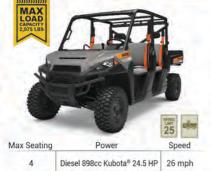

as - 429 cc Kohler, 14 hp









|                         | de    | 25  |
|-------------------------|-------|-----|
| Power                   | Speed |     |
| Electric - 48 V, 4.4 hp | 25 n  | nph |
|                         |       |     |



|       | 4 9                     |        |
|-------|-------------------------|--------|
| ating | Power                   | Speed  |
|       | Electric - 48 V, 3.7 hp | 17 mph |
|       |                         |        |



# Gas - 429 cc Kohler, 14 hp

Electric - 48 V, 3.7 hp



|             |                        | 25     |
|-------------|------------------------|--------|
| Max Seating | Power                  | Speed  |
| 6           | Electric - 48 V, 15 hp | 25 mph |



Gas - 429 cc Kohler, 14 hp











POLARIS

2











































Gas - 402 cc Yamaha



SPEED LIMIT 25 LSV