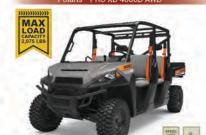

Gas - 429 cc Kohler, 14 hp









|                         | de    | 25  |
|-------------------------|-------|-----|
| Power                   | Speed |     |
| Electric - 48 V, 4.4 hp | 25 n  | nph |
|                         |       |     |



|       | 4 9                     |        |
|-------|-------------------------|--------|
| ating | Power                   | Speed  |
|       | Electric - 48 V, 3.7 hp | 17 mph |
|       |                         |        |



# Gas - 429 cc Kohler, 14 hp

Electric - 48 V, 3.7 hp



|             |                        | 25     |
|-------------|------------------------|--------|
| Max Seating | Power                  | Speed  |
| 6           | Electric - 48 V, 15 hp | 25 mph |



Gas - 429 cc Kohler, 14 hp











POLARIS

2











































Gas - 402 cc Yamaha



SPEED LIMIT 25 LSV