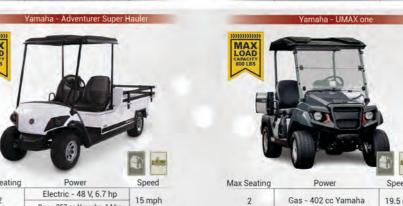

hp









|                         | de    | 25  |
|-------------------------|-------|-----|
| Power                   | Speed |     |
| Electric - 48 V, 4.4 hp | 25 n  | nph |
|                         |       |     |



|       | 4 9                     |        |
|-------|-------------------------|--------|
| ating | Power                   | Speed  |
|       | Electric - 48 V, 3.7 hp | 17 mph |
|       |                         |        |



# Gas - 429 cc Kohler, 14 hp

Electric - 48 V, 3.7 hp



|             |                        | 25     |
|-------------|------------------------|--------|
| Max Seating | Power                  | Speed  |
| 6           | Electric - 48 V, 15 hp | 25 mph |



Gas - 429 cc Kohler, 14 hp











POLARIS

2











































Gas - 402 cc Yamaha



SPEED LIMIT 25 LSV