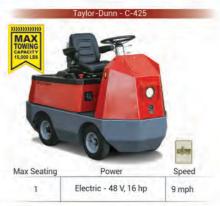

cc Kohler, 14 hp









|                         | de    | 25  |
|-------------------------|-------|-----|
| Power                   | Speed |     |
| Electric - 48 V, 4.4 hp | 25 n  | nph |
|                         |       |     |



|       | 4 9                     |        |
|-------|-------------------------|--------|
| ating | Power                   | Speed  |
|       | Electric - 48 V, 3.7 hp | 17 mph |
|       |                         |        |



# Gas - 429 cc Kohler, 14 hp

Electric - 48 V, 3.7 hp



|             |                        | 25     |
|-------------|------------------------|--------|
| Max Seating | Power                  | Speed  |
| 6           | Electric - 48 V, 15 hp | 25 mph |



Gas - 429 cc Kohler, 14 hp











POLARIS

2











































Gas - 402 cc Yamaha



SPEED LIMIT 25 LSV