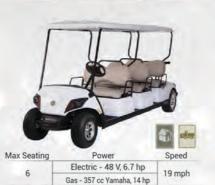

, 14 hp









|                         | de    | 25  |
|-------------------------|-------|-----|
| Power                   | Speed |     |
| Electric - 48 V, 4.4 hp | 25 n  | nph |
|                         |       |     |



|       | 4 9                     |        |
|-------|-------------------------|--------|
| ating | Power                   | Speed  |
|       | Electric - 48 V, 3.7 hp | 17 mph |
|       |                         |        |



# Gas - 429 cc Kohler, 14 hp

Electric - 48 V, 3.7 hp



|             |                        | 25     |
|-------------|------------------------|--------|
| Max Seating | Power                  | Speed  |
| 6           | Electric - 48 V, 15 hp | 25 mph |



Gas - 429 cc Kohler, 14 hp











POLARIS

2











































Gas - 402 cc Yamaha



SPEED LIMIT 25 LSV