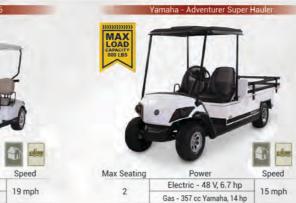

14 hp









|                         | de    | 25  |
|-------------------------|-------|-----|
| Power                   | Speed |     |
| Electric - 48 V, 4.4 hp | 25 n  | nph |
|                         |       |     |



|       | 4 9                     |        |
|-------|-------------------------|--------|
| ating | Power                   | Speed  |
|       | Electric - 48 V, 3.7 hp | 17 mph |
|       |                         |        |



# Gas - 429 cc Kohler, 14 hp

Electric - 48 V, 3.7 hp



|             |                        | 25     |
|-------------|------------------------|--------|
| Max Seating | Power                  | Speed  |
| 6           | Electric - 48 V, 15 hp | 25 mph |



Gas - 429 cc Kohler, 14 hp











POLARIS

2











































Gas - 402 cc Yamaha



SPEED LIMIT 25 LSV