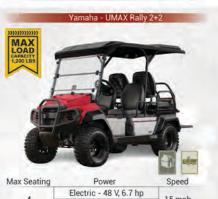

# Gas - 429 cc Kohler, 14 hp

Electric - 48 V, 3.7 hp

|             |                        | 25     |
|-------------|------------------------|--------|
| Max Seating | Power                  | Speed  |
| 6           | Electric - 48 V, 15 hp | 25 mph |