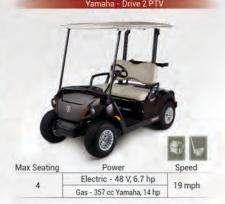

hler, 14 hp









|                         | de    | 25  |
|-------------------------|-------|-----|
| Power                   | Speed |     |
| Electric - 48 V, 4.4 hp | 25 n  | nph |
|                         |       |     |



|       | 4 9                     |        |
|-------|-------------------------|--------|
| ating | Power                   | Speed  |
|       | Electric - 48 V, 3.7 hp | 17 mph |
|       |                         |        |



# Gas - 429 cc Kohler, 14 hp

Electric - 48 V, 3.7 hp



|             |                        | 25     |
|-------------|------------------------|--------|
| Max Seating | Power                  | Speed  |
| 6           | Electric - 48 V, 15 hp | 25 mph |



Gas - 429 cc Kohler, 14 hp











POLARIS

2











































Gas - 402 cc Yamaha



SPEED LIMIT 25 LSV