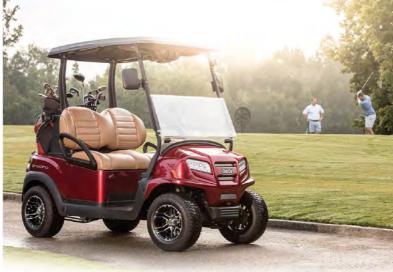

## Gas - 429 cc Kohler, 14 hp

|                         | de    | 25  |
|-------------------------|-------|-----|
| Power                   | Speed |     |
| Electric - 48 V, 4.4 hp | 25 n  | nph |
|                         |       |     |