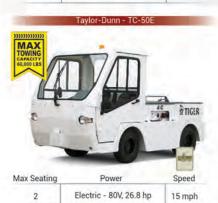

c Kohler, 14 hp









|                         | de    | 25  |
|-------------------------|-------|-----|
| Power                   | Speed |     |
| Electric - 48 V, 4.4 hp | 25 n  | nph |
|                         |       |     |



|       | 4 9                     |        |
|-------|-------------------------|--------|
| ating | Power                   | Speed  |
|       | Electric - 48 V, 3.7 hp | 17 mph |
|       |                         |        |



# Gas - 429 cc Kohler, 14 hp

Electric - 48 V, 3.7 hp



|             |                        | 25     |
|-------------|------------------------|--------|
| Max Seating | Power                  | Speed  |
| 6           | Electric - 48 V, 15 hp | 25 mph |



Gas - 429 cc Kohler, 14 hp











POLARIS

2











































Gas - 402 cc Yamaha



SPEED LIMIT 25 LSV