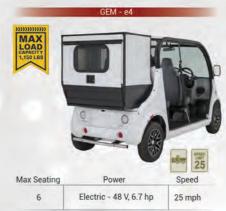

|       | 4 9                     |        |
|-------|-------------------------|--------|
| ating | Power                   | Speed  |
|       | Electric - 48 V, 3.7 hp | 17 mph |
|       |                         |        |