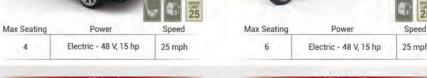

# Gas - 429 cc Kohler, 14 hp

Electric - 48 V, 3.7 hp

|             |                        | 25     |
|-------------|------------------------|--------|
| Max Seating | Power                  | Speed  |
| 6           | Electric - 48 V, 15 hp | 25 mph |