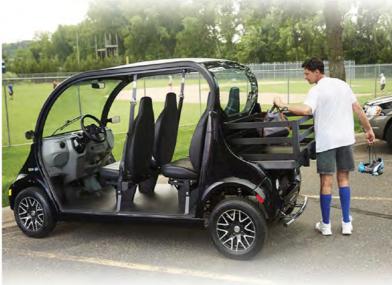

# Gas - 429 cc Kohler, 14 hp

Electric - 48 V, 3.7 hp

|             |                        | 25     |
|-------------|------------------------|--------|
| Max Seating | Power                  | Speed  |
| 6           | Electric - 48 V, 15 hp | 25 mph |