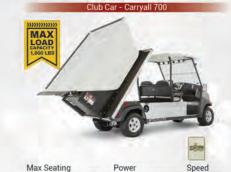

l Department has you covered.

- · Golf cars
- Utility (Heavy Duty and Light Duty)
- Flatbeds
- 4X4's
- LSV (street legal Low Speed Vehicles)
- · Transport vehicles / shuttles
- ADA cars

- · Beverage unit
- Long term rentals
- Rental service packages
- Delivery services
- · Light towers
- Generators
- Fork lifts







## Gas - 429 cc Kohler, 14 hp









|                         | de    | 25  |
|-------------------------|-------|-----|
| Power                   | Speed |     |
| Electric - 48 V, 4.4 hp | 25 n  | nph |
|                         |       |     |



|       | 4 9                     |        |
|-------|-------------------------|--------|
| ating | Power                   | Speed  |
|       | Electric - 48 V, 3.7 hp | 17 mph |
|       |                         |        |



# Gas - 429 cc Kohler, 14 hp

Electric - 48 V, 3.7 hp



|             |                        | 25     |
|-------------|------------------------|--------|
| Max Seating | Power                  | Speed  |
| 6           | Electric - 48 V, 15 hp | 25 mph |



Gas - 429 cc Kohler, 14 hp











POLARIS

2











































Gas - 402 cc Yamaha



SPEED LIMIT 25 LSV