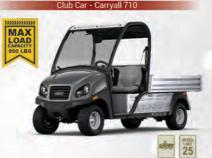

## Gas - 429 cc Kohler, 14 hp

|                         | de    | 25  |
|-------------------------|-------|-----|
| Power                   | Speed |     |
| Electric - 48 V, 4.4 hp | 25 n  | nph |
|                         |       |     |