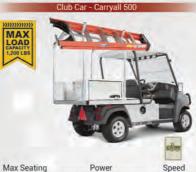

# Gas - 429 cc Kohler, 14 hp

Electric - 48 V, 3.7 hp

|             |                        | 25     |
|-------------|------------------------|--------|
| Max Seating | Power                  | Speed  |
| 6           | Electric - 48 V, 15 hp | 25 mph |