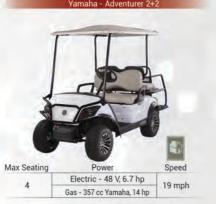

er, 14 hp









|                         | de    | 25  |
|-------------------------|-------|-----|
| Power                   | Speed |     |
| Electric - 48 V, 4.4 hp | 25 n  | nph |
|                         |       |     |



|       | 4 9                     |        |
|-------|-------------------------|--------|
| ating | Power                   | Speed  |
|       | Electric - 48 V, 3.7 hp | 17 mph |
|       |                         |        |



# Gas - 429 cc Kohler, 14 hp

Electric - 48 V, 3.7 hp



|             |                        | 25     |
|-------------|------------------------|--------|
| Max Seating | Power                  | Speed  |
| 6           | Electric - 48 V, 15 hp | 25 mph |



Gas - 429 cc Kohler, 14 hp











POLARIS

2











































Gas - 402 cc Yamaha



SPEED LIMIT 25 LSV