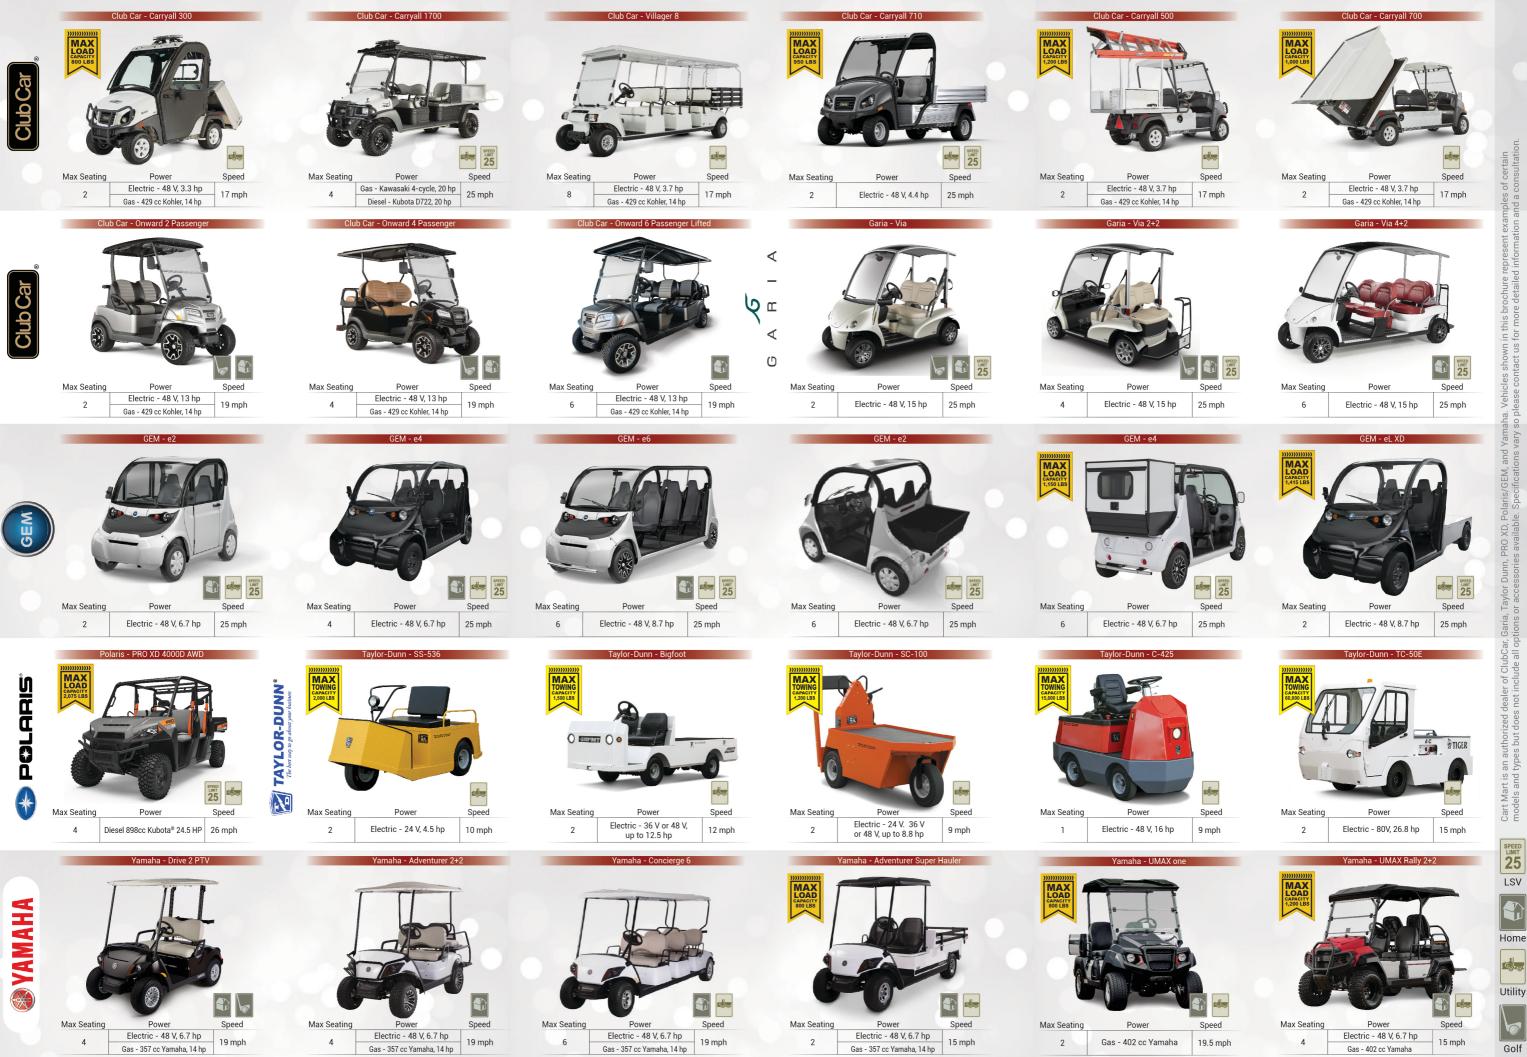

Cart Mart, Inc. is an award winning dealer of the world's finest golf, commercial and Low Speed Vehicles. We proudly represent Club Car, Carryall, Onward, Garia, Polaris GEM, Taylor-Dunn, PRO XD, and Yamaha brands. Since 1959, Cart Mart has grown into one of the largest dealerships in the world, with 7 locations nationwide. Our Southern California (San Diego, Orange County, and Los Angeles), 2 in the Palm Springs Area, (Rancho Mirage and La Quinta), and 2 on the East Coast (Augusta Georgia, And Nashville Tennessee). We specialize in the sales and service of new and used equipment, on-site service, preventative maintenance, parts and special event rentals. Our success lies in how we do business (fair and honest), the high-quality brands we represent, and in our people. We sell the best products, by the best people ... And that's why when doing business with Cart Mart, you don't need to go anywhere else.

### PRODUCTS

Whatever your needs, you can find it all at Cart Mart - from golf cars to commercial and industrial vehicles to street legal Low Speed Vehicles. We sell new and used, we rent, we customize and we service. After 60 years we're still going and growing.

- · Authorized Dealer for Club Car, GEM, Garia, Taylor Dunn, PRO XD, and Vamaha
- · Large fleet of available vehicles for purchase or rent in California
- · Fleet of delivery trucks including 53' tractor trailer
- Quick response times
- · Large territory coverage
- · Evenings and weekend availability

#### PARTS DEPARTMENT

Our Parts Department offers over 30,000 replacement parts for your golf cart and LSV needs from the leading brands in the market-ClubCar, Gem, Garia, Taylor Dunn, PRO XD, and Yamaha.