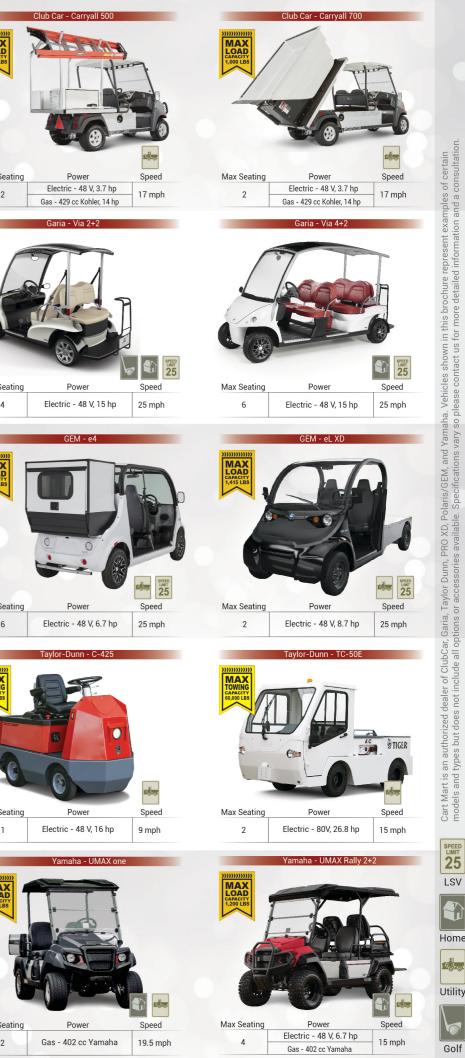

Cart Mart, Inc. is an award winning dealer of the world's finest golf, commercial and Low Speed Vehicles. We proudly represent Club Car, Carryall, Onward, Garia, Polaris GEM, Taylor-Dunn, PRO XD, and Yamaha brands. Since 1959, Cart Mart has grown into one of the largest dealerships in the world, with 7 locations nationwide. Our Southern California (San Diego, Orange County, and Los Angeles), 2 in the Palm Springs Area, (Rancho Mirage and La Quinta), and 2 on the East Coast (Augusta Georgia, And Nashville Tennessee). We specialize in the sales and service of new and used equipment, on-site service, preventative maintenance, parts and special event rentals. Our success lies in how we do business (fair and honest), the high-quality brands we represent, and in our people. We sell the best products, by the best people ... And that's why when doing business with Cart Mart, you don't need to go anywhere else.

### PRODUCTS

Whatever your needs, you can find it all at Cart Mart - from golf cars to commercial and industrial vehicles to street legal Low Speed Vehicles. We sell new and used, we rent, we customize and we service. After 60 years we're still going and growing.

- · Authorized Dealer for Club Car, GEM, Garia, Taylor Dunn, PRO XD, and Vamaha
- · Large fleet of available vehicles for purchase or rent in California
- · Fleet of delivery trucks including 53' tractor trailer
- Quick response times
- · Large territory coverage
- · Evenings and weekend availability

#### PARTS DEPARTMENT

Our Parts Department offers over 30,000 replacement parts for your golf cart and LSV needs from the leading brands in the market-ClubCar, Gem, Garia, Taylor Dunn, PRO XD, and Yamaha.