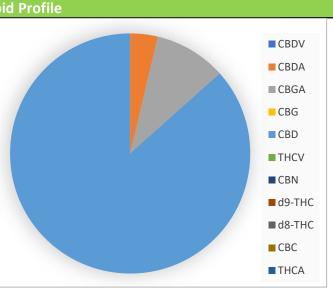

Lab Sample ID: S032
Sampling Date: 13-May-19

Sampling Date: 15-May-19

**Sample Received:** 9-May-19 **Analysis Completed:** 14-May-19

Origin Lot#: DFCZ5119

| OI. |           |               | Las vegas, IVV 90110 |               |          |  |  |
|-----|-----------|---------------|----------------------|---------------|----------|--|--|
| o   | Cannabino |               |                      |               |          |  |  |
| Γ   | Unit      | Concentration | Unit                 | Concentration | Compound |  |  |
|     | mg/g      | Not Obs.      | %                    | Not Obs.      | CBDV     |  |  |
|     | mg/g      | 0.0651        | %                    | 0.00651       | CBDA     |  |  |
|     | mg/g      | 0.170         | %                    | 0.0170        | CBGA     |  |  |
|     | mg/g      | Not Obs.      | %                    | Not Obs.      | CBG      |  |  |
|     | mg/g      | 1.52          | %                    | 0.152         | CBD      |  |  |
|     | mg/g      | Not Obs.      | %                    | Not Obs.      | THCV     |  |  |
|     | mg/g      | Not Obs.      | %                    | Not Obs.      | CBN      |  |  |
|     | mg/g      | Not Obs.      | %                    | Not Obs.      | d9-THC   |  |  |
|     | mg/g      | Not Obs.      | %                    | Not Obs.      | d8-THC   |  |  |
|     | mg/g      | Not Obs.      | %                    | Not Obs.      | СВС      |  |  |
|     | mg/g      | Not Obs.      | %                    | Not Obs.      | THCA     |  |  |
| 1   |           |               |                      |               |          |  |  |

0.158 | %

Not Obs. %

Requested Deviations: Yes No

✓ F. Buschman, Quality Assurance

Total CBD

**Total THC** 

✓ A. Riedel, Test Analyst

All results presented within in this report pertain only to the sample tested as described in the Sample Information section above. Sample was homogenized during sample preparation for analysis. Canaveral Laboratories was not involved in the statistical sampling of the production lot or batch and cannot state any association of the sample results to the production lot or batch.

1.58 mg/g

Not Obs. mg/g

This report may not be reproduced except in full, without written approval from Canaveral Laboratories LLC.

Potency - HPLC/UV <LOQ - Below limit of quantification (below 1 ug/mL)

Trace - Trace Quantities mg - milligram; g - gramNot Obs. - Not observed. Total CBD = (%CBDA \* 0.877) + %CBD