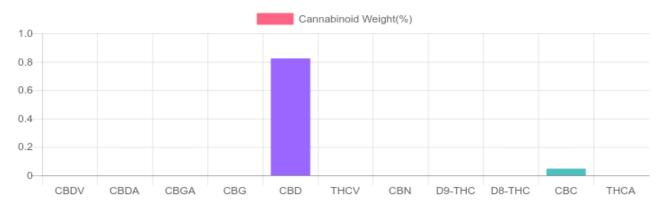

## Cannabinoids Test

SHIMADZU INTEGRATED UPLC-PDA

| GSL SOP 400        | PREPARED: 05/19/2020 16:42:07 |           |       |         |
|--------------------|-------------------------------|-----------|-------|---------|
| Cannabinoids       | LOQ                           | weight(%) | mg/g  | mg/unit |
| D9-THC             | 10 PPM                        | N/D       | N/D   | N/D     |
| THCA               | 10 PPM                        | N/D       | N/D   | N/D     |
| CBD                | 10 PPM                        | 0.823%    | 8.232 | 233.4   |
| CBDA               | 20 PPM                        | N/D       | N/D   | N/D     |
| CBDV               | 20 PPM                        | N/D       | N/D   | N/D     |
| CBC                | 10 PPM                        | 0.047%    | 0.470 | 13.3    |
| CBN                | 10 PPM                        | N/D       | N/D   | N/D     |
| CBG                | 10 PPM                        | N/D       | N/D   | N/D     |
| CBGA               | 20 PPM                        | N/D       | N/D   | N/D     |
| D8-THC             | 10 PPM                        | N/D       | N/D   | N/D     |
| THCV               | 10 PPM                        | N/D       | N/D   | N/D     |
| TOTAL D9-THC       |                               | N/D       | N/D   | N/D     |
| TOTAL CBD*         |                               | 0.823%    | 8.232 | 233.4   |
| TOTAL CANNABINOIDS |                               | 0.870%    | 8.702 | 246.7   |
|                    |                               |           |       |         |