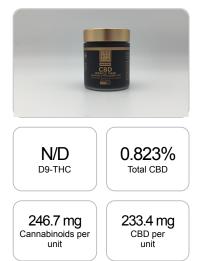

## Cannabinoids Test

SHIMADZU INTEGRATED UPLC-PDA

| GSL SOP 400        | PREPARED: 05/19/2020 16:42:07 |           |       |         |
|--------------------|-------------------------------|-----------|-------|---------|
| Cannabinoids       | LOQ                           | weight(%) | mg/g  | mg/unit |
| D9-THC             | 10 PPM                        | N/D       | N/D   | N/D     |
| THCA               | 10 PPM                        | N/D       | N/D   | N/D     |
| CBD                | 10 PPM                        | 0.823%    | 8.232 | 233.4   |
| CBDA               | 20 PPM                        | N/D       | N/D   | N/D     |
| CBDV               | 20 PPM                        | N/D       | N/D   | N/D     |
| CBC                | 10 PPM                        | 0.047%    | 0.470 | 13.3    |
| CBN                | 10 PPM                        | N/D       | N/D   | N/D     |
| CBG                | 10 PPM                        | N/D       | N/D   | N/D     |
| CBGA               | 20 PPM                        | N/D       | N/D   | N/D     |
| D8-THC             | 10 PPM                        | N/D       | N/D   | N/D     |
| THCV               | 10 PPM                        | N/D       | N/D   | N/D     |
| TOTAL D9-THC       |                               | N/D       | N/D   | N/D     |
| TOTAL CBD*         |                               | 0.823%    | 8.232 | 233.4   |
| TOTAL CANNABINOIDS |                               | 0.870%    | 8.702 | 246.7   |
|                    |                               |           |       |         |