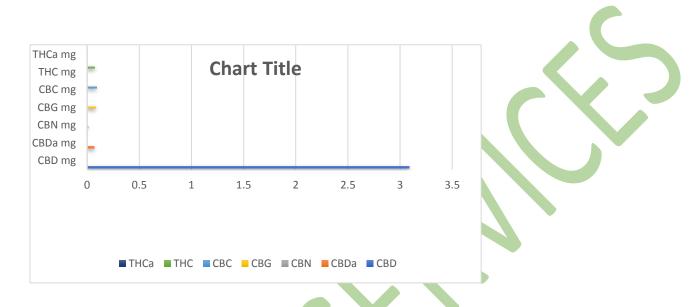

| <b>Requirements for CBD Oil</b> | Results % | Results mg/g | Test Method     | Units      |
|---------------------------------|-----------|--------------|-----------------|------------|
| THCa                            | 0.00      | 0.00         | In-House Method | mg / g / % |
| ТНС                             | 0.007     | 0.07         | In-House Method | mg / g / % |
| CBC                             | 0.009     | 0.09         | In-House Method | mg / g / % |
| CBG                             | 0.006     | 0.06         | In-House Method | mg / g / % |
| CBN                             | 0.001     | 0.01         | In-House Method | mg / g / % |
| CBDa                            | 0.008     | 0.08         | In-House Method | mg / g / % |
| CBD                             | 0.31      | 3.09         | In-House Method | mg / g / % |
| Appearance – Free from visu     | al mould, |              |                 |            |
| mildew, and foreign matter.     |           |              |                 |            |